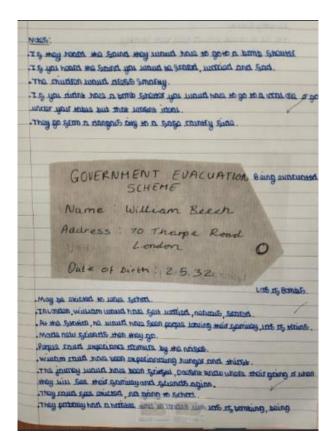

|

6 - **Year 5** 



7 - Year 6



8 - **Year 1** 

### School Values Rewards Winners

Challenge - Lily T

Collaboration - Lily P

Confidence - Riley

Consideration - Mya

Curiosity - Poppy W

### Congratulations everyone!



## Christmas Carol Concert at St Michael's Church Year 1, 2 and 5

The Christmas Carol Concert at St Michael's church (CV35 8QL) will take place for Redwood Class at 9.30 until 10.30 on Monday 16th December 2024. Year 5 parents are welcome to join us and share in our celebrations but due to limited space we respectfully request that only one person per child attends, we apologise for any inconvenience that this may cause.

Year 1's and year 2's will be joining and supporting the Year 5's on their walk to St Michael's church to sing Christmas Carol's at the church.

Can you please ensure