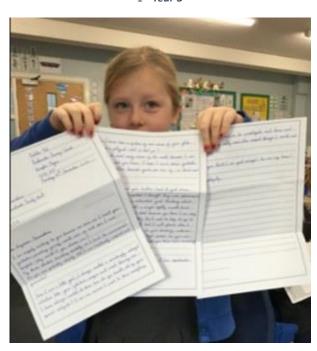

## The Power of Reading at Budbrooke Primary School

This Autumn term we have been making some exciting changes to our English curriculum by introducing a teaching approach called 'The Power of Reading'. At the core of 'Power of Reading' is the use of high-quality books to inspire reading and writing. Children explore a core text in depth using a range of creative techniques to spark imagination, leading to meaningful opportunities for writing.

As a school, we have been amazed at the level of enthusiasm and engagement children have shown in lessons. We are very proud of the high-quality writing children have produced this term.

Next term, classes will be studying the following books: