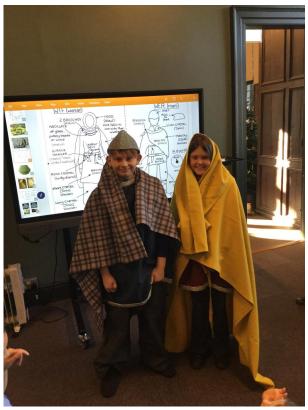

This week we have had a variety of broader curriculum opportunities and deep and diverse experiences including Bikeability and a visit to Coventry Cathedral. Year 6 have received high praise from the instructors who were impressed with their positive participation in the course.