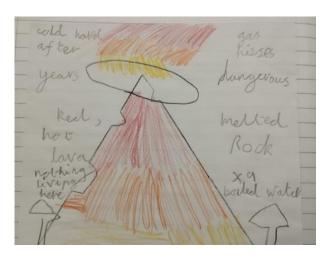

## The Power of Reading at Budbrooke Primary School

This Autumn term we have been making some exciting changes to our English curriculum by introducing a teaching approach called 'The Power of Reading'. At the core of 'Power of Reading' is the use of high-quality books to inspire reading and writing. Children explore a core text in depth using a range of creative techniques to spark imagination, leading to meaningful opportunities for writing.

As a school, we have been amazed at the level of enthusiasm and engagement children have shown in lessons. We are very proud of the high-quality writing children have produced this term.

Next term, classes will be studying the following books: