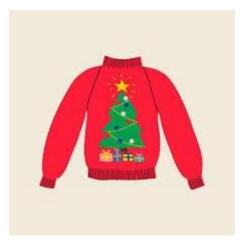

Next week is set to be a wonderful end to the Autumn Term with the performance of Upsy Daisy Angel by Maple Class to their parents and our Festive Fun Day. Please do not forget that Wednesday 18th December is also Christmas jumper day (no donation required) and school Christmas dinner day (please make sure that you book this through ParentPay if your child would like one). We also have the Christmas pantomime, kindly paid for by the PTA, and Christmas around the World on Thursday 19th December.