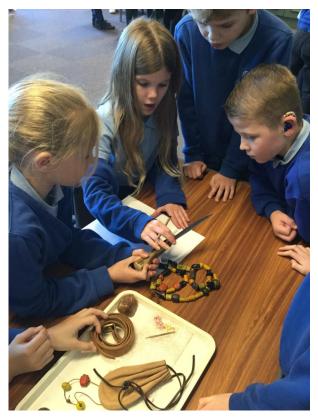

This week we have had a variety of broader curriculum opportunities and deep and diverse experiences including Bikeability and a visit to Coventry Cathedral. Year 6 have received high praise from the instructors who were impressed with their positive participation in the course.