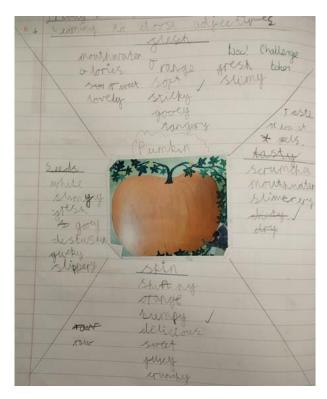

## The Power of Reading at Budbrooke Primary School

This Autumn term we have been making some exciting changes to our English curriculum by introducing a teaching approach called 'The Power of Reading'. At the core of 'Power of Reading' is the use of high-quality books to inspire reading and writing. Children explore a core text in depth using a range of creative techniques to spark imagination, leading to meaningful opportunities for writing.

As a school, we have been amazed at the level of enthusiasm and engagement children have shown in lessons. We are very proud of the high-quality writing children have produced this term.

Next term, classes will be studying the following books: