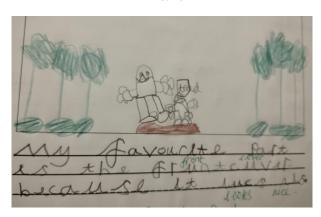

|

6 - **Year 5** 



7 - Year 6



8 - **Year 1** 

### School Values Rewards Winners

Challenge - Lily T

Collaboration - Lily P

Confidence - Riley

Consideration - Mya

Curiosity - Poppy W

### Congratulations everyone!



## Christmas Carol Concert at St Michael's Church Year 1, 2 and 5

The Christmas Carol Concert at St Michael's church (CV35 8QL) will take place for Redwood Class at 9.30 until 10.30 on Monday 16th December 2024. Year 5 parents are welcome to join us and share in our celebrations but due to limited space we respectfully request that only one person per child attends, we apologise for any inconvenience that this may cause.

Year 1's and year 2's will be joining and supporting the Year 5's on their walk to St Michael's church to sing Christmas Carol's at the church.

Can you please ensure that your chi